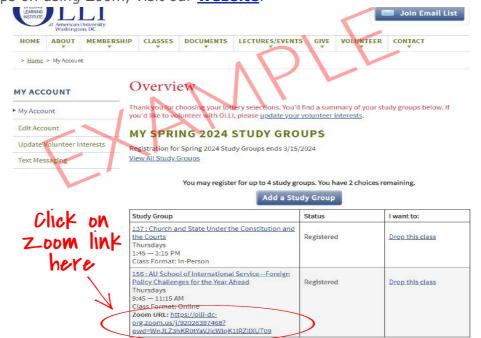

## **ACCESS YOUR ZOOM LINKS**

If you are registered for an online or hybrid class, you will receive the Zoom link the morning of the class from OLLI's "DoNotReply" email address. However, if you misplace the email or accidentally delete it, you can always access your Zoom links through your **member account** on the OLLI website. When you log into your member account on the website, you will be brought to your member dashboard, where you will see all the classes you're registered for and their Zoom links (see image below). You can use these same links every week! For more tips on using Zoom, visit our website.